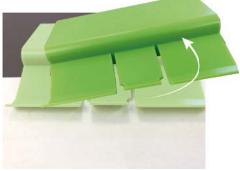

1. Direction

2. Insert a dieboard with angle as picture.

3. Slide CatchIt until the end.

4. Make a 6.0mm dent on a dieboard (1.0mm depth enough)

5. Slide up to fit the dent with click sound.

6. How to take out Detach CatchIt with twist as picture above to unlock easily.