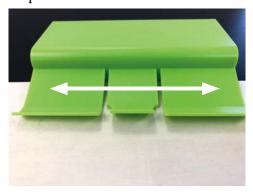

1. Direction

2. Insert a dieboard with angle as picture.

3. Slide CatchIt until the end.

4. Make a 6.0mm dent on a dieboard (1.0mm depth enough)

5. Slide up to fit the dent with click sound.

6. How to take out Detach CatchIt with twist as picture above to unlock easily.