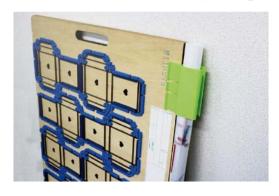

New patch up sheet holder

## Catchitu

· Easy setup

Quick attachment and simple strage.

· Perfect lock

It bites a dieboard with protrusion.

· Keep tidy in order

Clear strage with die boards. Save time to look for sheets.

· Avoid missing