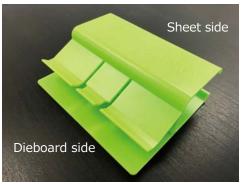

## Catchitu

· Easy setup

Quick attachment and simple strage.

· Perfect lock

It bites a dieboard with protrusion.

· Keep tidy in order

Clear strage with die boards. Save time to look for sheets.

· Avoid missing