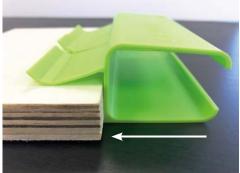

1. Direction

2. Insert a dieboard with angle as picture.

3. Slide CatchIt until the end.

4. Make a 6.0mm dent on a dieboard (1.0mm depth enough)

5. Slide up to fit the dent with click sound.

6. How to take out Detach CatchIt with twist as picture above to unlock easily.