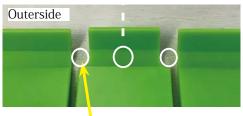

1. Direction

2. Insert a dieboard with angle as picture.

3. Slide CatchIt until the end.

4. Make a 6.0mm dent on a dieboard (1.0mm depth enough)

5. Slide up to fit the dent with click sound.

6. How to take out Detach CatchIt with twist as picture above to unlock easily.

When you use CatchIt, be careful of white circles.

DAISO CO., LTD.

10-10, DAITO-CHO, DAITO-CITY OSAKA
574-0061, JAPAN
TEL: +81-72-875-1300
FAX: +81-72-873-5008
Email: intl-sales@daiso-net.com