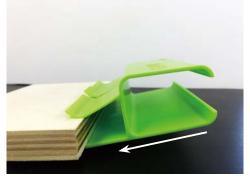

1. Direction

2. Insert a dieboard with angle as picture.

3. Slide CatchIt until the end.

4. Make a 6.0mm dent on a dieboard (1.0mm depth enough)

5. Slide up to fit the dent with click sound.

6. How to take out Detach CatchIt with twist as picture above to unlock easily.